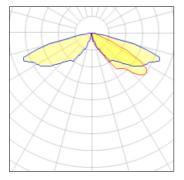

## Light output 1 (integrated)

| Lamp type          | LED     | CCT         | 2700 K |
|--------------------|---------|-------------|--------|
| Nominal lamp power | 96 W    | CRI         | 80     |
| Total flux         | 6182 lm | LOR         | 100%   |
| Luminous efficacy  | 64 lm/W | Total power | 96 W   |