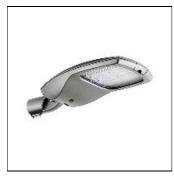

# Product data sheet

BILLUND 1 STREET AND AREA LIGHTING LUMINAIRES BIU-90002-LC-T3-A-W40

LIGMAN

- Lamp LED - CRI Ra > 70 - Colour 3000K and 4000K - Die-cast aluminium housing pre-treated before powder coating ensuring high corrosion resistance - Thermal heat dissipation body - Stainless steel fasteners in grade 316 - Durable silicone rubber gasket - High-efficiency polycarbonate lens - Clear toughened glass - Surge protection 10kV

#### Mounting mode

Pole integrated, Pole top mounted

## Shape and measurements

Length: 17.05 in Width: 10.24 in Height: 3.90 in Weight: 4.5 kg

#### Design

Color of housing: Black, White, Silver gray