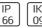

# Product data sheet

BILLUND 1 STREET AND AREA LIGHTING LUMINAIRES BIU-90002-LC-T3-A-W40

LIGMAN











- Lamp LED - CRI Ra > 70 - Colour 3000K and 4000K - Die-cast aluminium housing pre-treated before powder coating ensuring high corrosion resistance - Thermal heat dissipation body - Stainless steel fasteners in grade 316 - Durable silicone rubber gasket - High-efficiency polycarbonate lens - Clear toughened glass - Surge protection 10kV

## Light output 1 (integrated)



| Lamp type          |
|--------------------|
| Nominal lamp power |
| Total flux         |
| Luminous efficacy  |

| LED     | CCT         |
|---------|-------------|
| LED     | CCT         |
| 39.91 W | CRI         |
| 5071 lm | LOR         |
| 27 lm/W | Total power |

| 4032  | 2 K |
|-------|-----|
|       | 70  |
| 100   | )%  |
| 39.91 | W   |

#### Mounting mode

Pole integrated, Pole top mounted

## Shape an