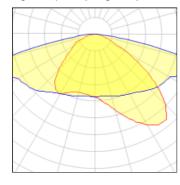

# Product data sheet

BILLUND 1 STREET AND AREA LIGHTING LUMINAIRES BIU-90002-LC-T3-A-W40

LIGMAN











- Lamp LED - CRI Ra > 70 - Colour 3000K and 4000K - Die-cast aluminium housing pre-treated before powder coating ensuring high corrosion resistance - Thermal heat dissipation body - Stainless steel fasteners in grade 316 - Durable silicone rubber gasket - High-efficiency polycarbonate lens - Clear toughened glass - Surge protection 10kV

## Light output 1 (integrated)



| Lamp type          |
|--------------------|
| Nominal lamp power |
| Total flux         |
| Luminous efficacy  |

| LED     | CCT         |
|---------|-------------|
| LED     | CCT         |
| 39.91 W | CRI         |
| 5071 lm | LOR         |
| 27 lm/W | Total power |

| 4032  | 2 K |
|-------|-----|
|       | 70  |
| 100   | )%  |
| 39.91 | W   |

#### Mounting mode

Pole integrated, Pole top mounted

## Shape and measurements

Length: 17.05 in Width: 10.24 in Height: 3.90 in Weight: 4.5 kg

## Adjustability

Free

#### Design

Color of housing: Black, White, Silver gray

## Glare protection

Glare protection: UGR < 19

#### Electric

System power: 39.91 W Voltage: 230 V AC Ballast: ECG

Controller: Dimmable 1..10V, DALI

Appliance Class: I

## Protection

IP: 66 IK: 09

Surface temp