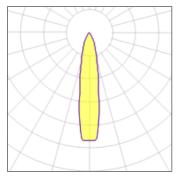

## 1 x LED

| I A LLD            |         |             |         |
|--------------------|---------|-------------|---------|
| Nominal lamp power | 45 W    | LOR         | 80%     |
| Lamp flux          | 4500 lm | Total flux  | 3597 lm |
| Luminous efficacy  | 80 lm/W | Total power | 45 W    |
| CCT                | 3000 K  |             |         |
| CRI                | 80      |             |         |
|                    |         |             |         |

## Adjustability

Rotatable