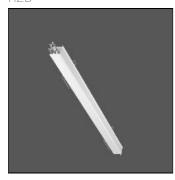

## Product data sheet

LOUI 27 90-LM202-1800

RZB

Recessed module LED/39,2W-3000K L1800 Attention: This article is only available in combination with a Less is more 27 configuration. You can find our Less is more 27 configurator under https://www.rzb.de/en/products/loui-configurator/

Mounting mode

Wall recessed

Shape and measurements

Length: 1.06 in Width: 70.87 in Height: 1.26 in

Adjustability

Fixed

Electric

System power: 52 W