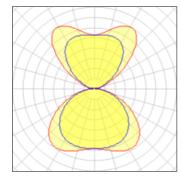

## Light output 1 (integrated)

| Lamp type          | LED     | CCT         | 3000 K |
|--------------------|---------|-------------|--------|
| Nominal lamp power | 55 W    | CRI         | 82     |
| Total flux         | 5425 lm | LOR         | 100%   |
| Luminous efficacy  | 99 lm/W | ULOR        | 44%    |
|                    |         | Total power | 55 W   |