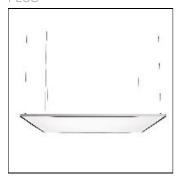

## Product data sheet

SUPER FLAT SUSPENSION 09.5025/LED/55W

FLOS

The Super Flat family has several square and rectangular versions, all of which are made of extruded aluminium and with angle brackets made of injected aluminium. The Super Flat has some especially designed guides, guaranteeing optimal light flow and great visual comfort. Energy losses are minimised with this efficient and innovative lighting system. The entire Super Flat family has been developed in suspended and surface mounted versions for greater product versatility. Thus, the suspended Super Flat is available in general lighting and in general plus accent light lighting via the incorporation of two spots (90x90 version only).

Mounting mode

Pendant

Shape and measurements

Length: 35.43 in Width: 35.43 in Height: 0.63 in

Adjustability

Fixed

Electric

System power: 55 W Appliance Class: 0