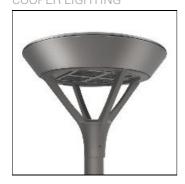

## Product data sheet

PMM MESA PMM-SA3A-740-U-SLR COOPER LIGHTING

Die-cast aluminum housing and door, Lumens packages ranging from 3,000 - 29,000 lumens, Choice of 13 high-efficiency, patented AccuLED Optics™, Base casting slip fits over a standard 3" O.D. tenon, Wall, single and dual-mount configurations available, 10kV/10vkA surge protection standard, LED fixture features a five-year warranty