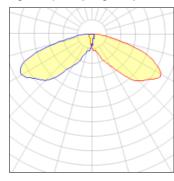

## Light output 1 (integrated)

| Lamp type          | LED      | CCT         | 4000 K |
|--------------------|----------|-------------|--------|
| Nominal lamp power | 96 W     | CRI         | 70     |
| Total flux         | 10048 lm | LOR         | 100%   |
| Luminous efficacy  | 105 lm/W | Total power | 96 W   |