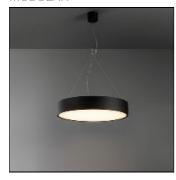

## Product data sheet

FLAT MOON 450 SUSPENSION DOWN LED 3000K GI BLACK STRUC 13300132

MODULAR

Enchanting moonlight Contemporary architectural projects love a minimalist, slim lighting design. Flat moon is a stylish, reduced height fixture (78 mm) that distributes a soft, yet functional light. Office-compliant when combined with one of the prismatic diffusers, it is also a perfect fit for public spaces, hotels, restaurants or retail environments. Exceptionally versatile, Flat moon can be either surface-mounted, recessed or suspended (with two types of suspension kits for either down or up/down lighter) and even directly mounted and connected onto the gear. It comes in three sizes: 450, 650 or 950 mm diameter.

| 66%     |
|---------|
| 2137 lm |
| 29.4 W  |
|         |
|         |

Mounting mode

Pendant

Shape and measurements

Length: 17.72 in Width: 17.72 in Height: 3.07 in Weight: 5.11 kg

Adjustability

Fixed

Electric