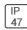

## Product data sheet

LXF/LXT LEXINGTON HID/LED LXF.LXT-PA1-100-727-U-T2U-FL

COOPER LIGHTING







Aluminum housing, top, and base, Greater than 98% life at 60,000 hours ( $40^{\circ}$ C) (LED), Up to 140 lumens per watt, Lumen packages ranging from 2,000 – 11,000 lumens, Self-aligning pole-top fitter fits 2-3/8" and 3" O.D. tenons, Optional NEMA photocontrol receptacle, Five-year warranty (LED)

## Light output 1 (integrated)



| Lamp type          | LED     | CCT         | 2700 K |
|--------------------|---------|-------------|--------|
| Nominal lamp power | 96 W    | CRI         | 70     |
| Total flux         | 7739 lm | LOR         | 100%   |
| Luminous efficacy  | 81 lm/W | ULOR        | 7%     |
|                    |         | Total power | 96 W   |

Mounting mode

Pole top mounted

Shape and measurements

Height: 10.00 in Diameter: 14.00 in

Adjustability

Fixed

Electric