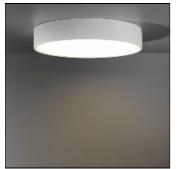

# Product data sheet

FLAT MOON 450 CEILING DOWN LED 3000K GI BLACK STRUC + PRISMATIC 13290132+13289000

MODULAR

Enchanting moonlight Contemporary architectural projects love a minimalist, slim lighting design. Flat moon is a stylish, reduced height fixture (78 mm) that distributes a soft, yet functional light. Office-compliant when combined with one of the prismatic diffusers, it is also a perfect fit for public spaces, hotels, restaurants or retail environments. Exceptionally versatile, Flat moon can be either surface-mounted, recessed or suspended (with two types of suspension kits for either down or up/down lighter) and even directly mounted and connected onto the gear. It comes in three sizes: 450, 650 or 950 mm diameter.