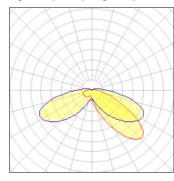

## Light output 1 (integrated)

| Lamp type          | LED     | CCT         | 5000 K |
|--------------------|---------|-------------|--------|
| Nominal lamp power | 96 W    | CRI         | 70     |
| Total flux         | 8998 lm | LOR         | 100%   |
| Luminous efficacy  | 94 lm/W | ULOR        | 7%     |
|                    |         | Total power | 96 W   |