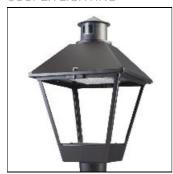

## Product data sheet

LXF/LXT LEXINGTON HID/LED LXF.LXT-PA1-100-750-U-T2R-FL

COOPER LIGHTING

Aluminum housing, top, and base, Greater than 98% life at 60,000 hours ( $40^{\circ}$ C) (LED), Up to 140 lumens per watt, Lumen packages ranging from 2,000 – 11,000 lumens, Self-aligning pole-top fitter fits 2-3/8" and 3" O.D. tenons, Optional NEMA photocontrol receptacle, Five-year warranty (LED)

Mounting mode

Pole top mounted

Shape and measurements

Height: 10.00 in Diameter: 14.00 in

Adjustability

Fixed

Electric

System power: 96 W