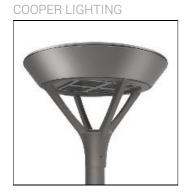

## Product data sheet

PMM MESA PMM-F04-LED-E-U-SLR

Die-cast aluminum housing and door, Lumens packages ranging from 3,000 - 29,000 lumens, Choice of 13 high-efficiency, patented AccuLED Optics™, Base casting slip fits over a standard 3" O.D. tenon, Wall, single and dual-mount configurations available, 10kV/10vkA surge protection standard, LED fixture features a five-year warranty