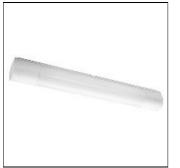

# Product data sheet

PRELUDE WHITE W/ 2 X OUTLET 1020LM 2700K RA>90 TRAILING EDGE DIMMING

7021981113438

SG ARMATUREN

Mirror luminaire made of aluminium with diffuser made of Acrylic (PMMA). Can be installed with either concealed or visible cable. Design: Hallvard Jakobsen Light distribution Direct Light technic LED 14W 2700K Ra>90 SDCM 3 L70/B10 >50,000 hrs Control/Dimming Trailing edge dimming Protection Class I IP44 (mounted horizontally) / IP20 (mounted vertically) IK05 Materials and finish Housing: Aluminium Colour: Matt white (RAL 9003) Optics: Acrylic (PMMA) Mounting/Connection Surface, Indoor Screwless terminal block Max. luminaires per circuit breaker: B10: 23, B16: 37, C10: 29, C16: 46

# Shape and measurements

Length: 24.80 in Width: 3.15 in Height: 2.76 in

# Design

Color of housing: White