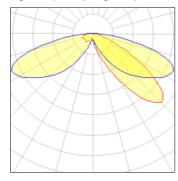

## Light output 1 (integrated)

| Lamp type          | LED     | CCT         | 3000 K |
|--------------------|---------|-------------|--------|
| Nominal lamp power | 96 W    | CRI         | 70     |
| Total flux         | 8395 lm | LOR         | 100%   |
| Luminous efficacy  | 87 lm/W | ULOR        | 3%     |
|                    |         | Total power | 96 W   |