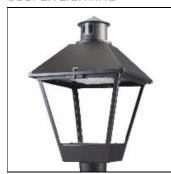

## Product data sheet

LXF/LXT LEXINGTON HID/LED LXF.LXT-PA1-100-730-U-T2R-TL

COOPER LIGHTING

Aluminum housing, top, and base, Greater than 98% life at 60,000 hours ( $40^{\circ}$ C) (LED), Up to 140 lumens per watt, Lumen packages ranging from 2,000 – 11,000 lumens, Self-aligning pole-top fitter fits 2-3/8" and 3" O.D. tenons, Optional NEMA photocontrol receptacle, Five-year warranty (LED)