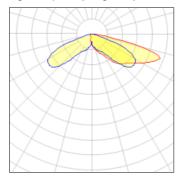

## Light output 1 (integrated)

| Lamp type          | LED      | CCT         | 2700 K |
|--------------------|----------|-------------|--------|
| Nominal lamp power | 192 W    | CRI         | 70     |
| Total flux         | 13767 lm | LOR         | 100%   |
| Luminous efficacy  | 72 lm/W  | Total power | 192 W  |