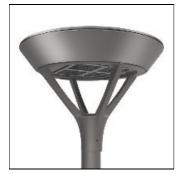

## Product data sheet

MSA MESA LED MSA-SA3D-727-U-SL4-HSS

**COOPER LIGHTING** 

Die-cast aluminum housing and door, Lumens packages ranging from 3,000 - 29,000 lumens, Choice of 13 high-efficiency, patented AccuLED Optics™, Base casting slip fits over a standard 3" O.D. tenon, Wall, single and dual-mount configurations available, 10kV/10vkA surge protection standard, LED fixture features a five-year warranty