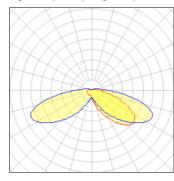

## Light output 1 (integrated)

| Lamp type          | LED     | CCT         | 4000 K |
|--------------------|---------|-------------|--------|
| Nominal lamp power | 96 W    | CRI         | 70     |
| Total flux         | 9081 lm | LOR         | 100%   |
| Luminous efficacy  | 95 lm/W | ULOR        | 9%     |
|                    |         | Total power | 96 W   |