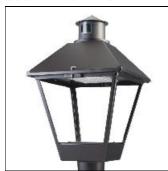

## Product data sheet

LXF/LXT LEXINGTON HID/LED LXF.LXT-PA1-100-740-U-SL3-FL

COOPER LIGHTING

Aluminum housing, top, and base, Greater than 98% life at 60,000 hours ( $40^{\circ}$ C) (LED), Up to 140 lumens per watt, Lumen packages ranging from 2,000 – 11,000 lumens, Self-aligning pole-top fitter fits 2-3/8" and 3" O.D. tenons, Optional NEMA photocontrol receptacle, Five-year warranty (LED)

Mounting mode

Pole top mounted

Shape and measurements

Height: 10.00 in Diameter: 14.00 in

Adjustability

Fixed

Electric

System power: 96 W