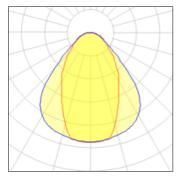

## Light output 1 (integrated)

| Lamp type          | LED     | CCT         | 3000 K |
|--------------------|---------|-------------|--------|
| Nominal lamp power | 20 W    | CRI         | 80     |
| Total flux         | 1250 lm | LOR         | 100%   |
| Luminous efficacy  | 62 lm/W | Total power | 20 W   |