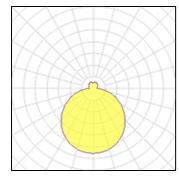

## Light output 1 (integrated)

| Lamp type          | LED      | CCT         | 4000 K |
|--------------------|----------|-------------|--------|
| Nominal lamp power | 19 W     | CRI         | 80     |
| Total flux         | 2000 lm  | LOR         | 100%   |
| Luminous efficacy  | 105 lm/W | ULOR        | 14%    |
|                    |          | Total power | 19 W   |