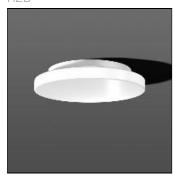

## Product data sheet

FLAT KREIS 211398.002.1.76

RZB

Series: FLAT KREIS Decorative round surface-mounted luminaire. Base: plastic. Mouth blown 3-layer opal glass (Triplex glass) with satin finish. Glass fastening: bayonet fixing. Homogeneous and smooth light distribution. Colour: white Diameter D: 500 mm Height H: 100 mm Lamp: LED Socket: without socket Colour temperature: 4000K Colour rendering index (CRI):80 System power 1: 19 W Rated luminous flux 1: 2000 lm Luminous efficiency: 105 lm/W Control gear: AC power, DALI dimmable Protection class: I Type of protection: IP 43

Mounting mode

Ceiling mounted

Shape and measurements

Height: 3.94 in Diameter: 19.69 in

Adjustability

Fixed

Electric

System power: 19 W