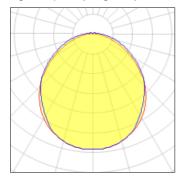

# Light output 1 (integrated)

| Lamp type          | LED     | CCT         | 3000 K  |
|--------------------|---------|-------------|---------|
| Nominal lamp power | 355.6 W | CRI         | 100     |
| Total flux         | 8326 lm | LOR         | 100%    |
| Luminous efficacy  | 23 lm/W | ULOR        | 3%      |
|                    |         | Total power | 355.6 W |