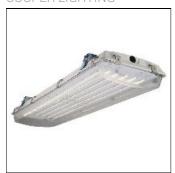

# VRVT4LED-LD5-30-DRF-UNV-LA59-CD3-WL-U

COOPER LIGHTING

IP 47

Chemical resistant stainless steel latches withstand the test of time, Tough polycarbonate lens sealed to prevent water, bugs and debris, Rugged fiber reinforced housing, Superior LED with high efficacy options, 4' length available, Narrow spectrum color LEDs available, Tamper resistant screws secure latches to prevent unwanted access

# Shape and measurements

Length: 12.50 in Width: 49.50 in Height: 3.00 in