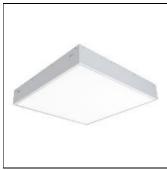

## Product data sheet

MRI-ATR MRI-22ATR-40-L950-OPL

Specifically designed for MRI rooms with non-ferrous construction, 1'x4', 2'x2', and 2'x4' sizes available, Slim frame design allows fully luminous aesthetic, Only illuminated lens visible, Available in a range of lumen outputs, Remote driver, Multi-channel MRI filters

Mounting mode

Ceiling recessed

Shape and measurements

Height: 0.39 in Diameter: 24.00 in

Adjustability

Fixed

Electric

System power: 59.7 W