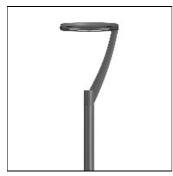

## Product data sheet

RMM320 [A60] IP66:LED-24/36W/36W/3K 105-9983

WE-EF

IP66, Class I. IK09. Marine-grade, die-cast aluminium alloy. 5CE superior corrosion protection including PCS hardware. RFC™ Reflection Free Contour main lens. Silicone CCG® Controlled Compression Gasket. Luminaire is factory-sealed and does not need to be opened during installation. Integral EC electronic converter. CAD-optimised optics for superior illumination and glare control. OLC® One LED Concept. Maximum spacing for pathway and streetlighting applications depends on wattage and light distribution: 5.5 to 9 times the mounting height.

LOR 83%
Total flux 8563 lm
Total power 79 W

Mounting mode

Pole top mounted

Shape and measurements

Height: 2.36 in Diameter: 21.26 in Weight: 10 kg Electric

System power: 79 W Appliance Class: I

Protection

IP: 66 IK: 09