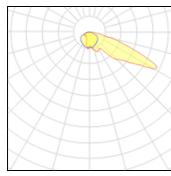

LOR 83%
Total flux 8563 lm
Total power 79 W

Mounting mode

Pole top mounted

Shape and measurements

Height: 2.36 in Diameter: 21.26 in Weight: 10 kg Electric

System power: 79 W Appliance Class: I

Protection

IP: 66 IK: 09