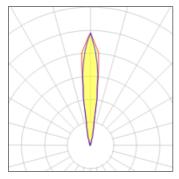

## Light output 1

| 1 x LED            |         |             |       |
|--------------------|---------|-------------|-------|
| Nominal lamp power | 1.7 W   | LOR         | 93%   |
| Lamp flux          | 101 lm  | ULOR        | 93%   |
| Luminous efficacy  | 41 lm/W | Total flux  | 94 lm |
| CCT                | 3000 K  | Total power | 2.3 W |
| CRI                | 80      |             |       |
|                    |         |             |       |