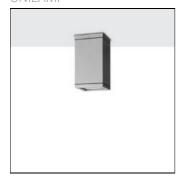

# Product data sheet

MAXI CORE - SURFACE DOWNLIGHT 4102-5-4-506-XX

UNILAMP

Description Characterized by clean and clear-cut lines CORE is a family of square wall and ceiling as well as bollard and pole lights. CORE is available in 2 sizes and is operated with High Lumen Output LED. With the energy-efficient COB LED from Citizen, clients can enjoy the same or even higher lighting levels when compared to metal halide lamps with less energy consumption. The computer-aided-design of the parabolic reflector provides efficient light emission and distribution. The housing is dust and water protected through the extensive engineering design and testing. CORE is recommended to illuminate columns, facades, walkways and various architectural design works. The bollard and pole light version gives a great level of downward light in respect to the lighting pollution issue. Spec • Designed, Manufactured and Tested according to IEC 60598-1, IEC 60598-2-1, IEC 60598-2-2 and VDE regulations. • LM6 Die Cast Aluminium and Extruded Aluminium body. • Stainless steel screws. • Nano Ceramic surface conversion. • Double layer coating. • Safety glass cover. • Post-cured silicone gasket. • High quality LED module and driver. • High efficiency reflector. • Weather proof grommet. • GFR PA6.6 terminal block. • Installation work has to be carried on according to the enclosed installation manual.

### Mounting mode

Ceiling mounted

## Shape and measurements

Length: 5.92 in Width: 5.92 in Height: 10.62 in