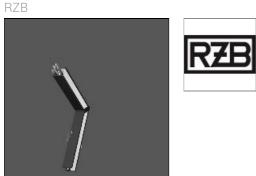

# Product data sheet

LOUI 27 90-LM216-45L

Recessed module LED/6W-3000K L238x238 Attention: This article is only available in combination with a Less is more 27 configuration. You can find our Less is more 27 configurator under https://www.rzb.de/en/products/loui-configurator/

#### Shape and measurements

Length: 9.25 in Width: 9.25 in Height: 1.26 in