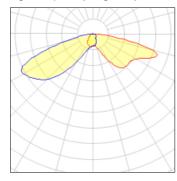

## Light output 1 (integrated)

| Lamp type          | LED     | CCT         | 5000 K |
|--------------------|---------|-------------|--------|
| Nominal lamp power | 97.2 W  | CRI         | 70     |
| Total flux         | 9139 lm | LOR         | 100%   |
| Luminous efficacy  | 94 lm/W | Total power | 97.2 W |