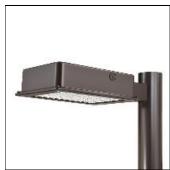

## Product data sheet

RV RIDGEVIEW LED LDRV-5XQ-E02-E-8030

**COOPER LIGHTING** 

One-piece, die-cast aluminum housing can be pole or wall-mounted, Optical design creates consistent distribution and scalability, Choice of 12 high-efficiency, patented AccuLED Optics™, Standard in 4000K (+/- 275K) CCT and nominal 70 CRI, Suitable for operation in -40°C to 40°C ambient environments, 120-277V 50/60Hz, 347V 60Hz or 480V 60Hz operation, Proprietary circuit module withstands 10kV of transient line surge, Optional battery pack and bi-level switching, Five-year warranty

Mounting mode

Pole top mounted

Shape and measurements

Length: 2.04 in Width: 12.00 in Height: 0.39 in

Adjustability

Fixed

Electric

System power: 52.1 W