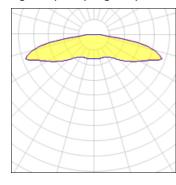

## Light output 1 (integrated)

| Lamp type          | LED      | CCT         | 3000 K |
|--------------------|----------|-------------|--------|
| Nominal lamp power | 52.1 W   | CRI         | 75     |
| Total flux         | 5219 lm  | LOR         | 100%   |
| Luminous efficacy  | 100 lm/W | Total power | 52.1 W |