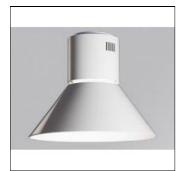

## Product data sheet

STORMBELL 5000 NW WFL WH/WH. ST117050WF840NOW + STBE420W

LAMP

Suspended downlight model STORMBELL 5000 NW WFL WH/WH., LAMP brand. Made of shiny white extruded and injected aluminum body with polycarbonate opal ring. Model for COB with neutral white color temperature and control gear included on white decorative rose. Wide Flood aluminum reflector. Insulation class I.

Mounting mode

Pendant, Ceiling mounted

Shape and measurements

Height: 13.62 in Diameter: 16.54 in

Adjustability

Fixed

Electric

System power: 47.4 W Appliance Class: II