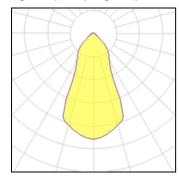

## Light output 1 (integrated)

| Lamp type          | LED     | CCT         | 4000 K |
|--------------------|---------|-------------|--------|
| Nominal lamp power | 47.4 W  | CRI         | 80     |
| Total flux         | 3648 lm | LOR         | 100%   |
| Luminous efficacy  | 77 lm/W | ULOR        | 4%     |
|                    |         | Total power | 47.4 W |