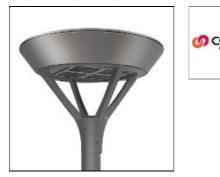

## PMM MESA PMM-E05-LED-E-U-5XQ COOPER LIGHTING

() COOPER

Die-cast aluminum housing and door, Lumens packages ranging from 3,000 - 29,000 lumens, Choice of 13 high-efficiency, patented AccuLED Optics<sup>™</sup>, Base casting slip fits over a standard 3" O.D. tenon, Wall, single and dual-mount configurations available, 10kV/10vkA surge protection standard, LED fixture features a five-year warranty