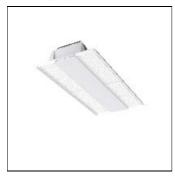

## FLIGHT FGXNY34K

WHITECROFT

Surface or suspended LED highbay luminaire with extruded aluminium LED housing and clear polycarbonate lens optics. Supplied with first fix bracket and plug connector for easy installation. The LED module is easily replaced without tools for simple future upgrades and replacement ensuring a sustainable lighting solution - as Whitecroft Lighting FLIGHT

Mounting mode

Pendant

Shape and measurements

Length: 8.98 in Width: 22.95 in Height: 2.94 in

Adjustability

Fixed

Electric

System power: 134.9 W