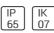

## Product data sheet

## FLIGHT FGXNY34K

WHITECROFT







Surface or suspended LED highbay luminaire with extruded aluminium LED housing and clear polycarbonate lens optics. Supplied with first fix bracket and plug connector for easy installation. The LED module is easily replaced without tools for simple future upgrades and replacement ensuring a sustainable lighting solution - as Whitecroft Lighting FLIGHT

## Light output 1 (integrated)



| Lamp type          | LED      | CCT         | 4000 K  |
|--------------------|----------|-------------|---------|
| Nominal lamp power | 134.9 W  | CRI         | 80      |
| Total flux         | 21666 lm | LOR         | 100%    |
| Luminous efficacy  | 161 lm/W | Total power | 134.9 W |

Mounting mode

Pendant

Shape and measurements

Length: 8.98 in Width: 22.95 in Height: 2.94 in

Adjustability

Fixed