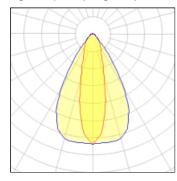

## Light output 1 (integrated)

| Lamp type          | LED      | CCT         | 4000 K  |
|--------------------|----------|-------------|---------|
| Nominal lamp power | 134.9 W  | CRI         | 80      |
| Total flux         | 21666 lm | LOR         | 100%    |
| Luminous efficacy  | 161 lm/W | Total power | 134.9 W |