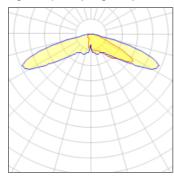

## Light output 1 (integrated)

| Lamp type          | LED      | CCT         | 5000 K |
|--------------------|----------|-------------|--------|
| Nominal lamp power | 171 W    | CRI         | 70     |
| Total flux         | 19064 lm | LOR         | 100%   |
| Luminous efficacy  | 111 lm/W | Total power | 171 W  |