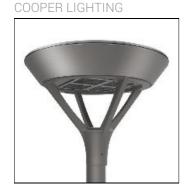

## Product data sheet

MSA MESA LED MSA-SA4B-750-U-SL3

Die-cast aluminum housing and door, Lumens packages ranging from 3,000 - 29,000 lumens, Choice of 13 high-efficiency, patented AccuLED Optics™, Base casting slip fits over a standard 3" O.D. tenon, Wall, single and dual-mount configurations available, 10kV/10vkA surge protection standard, LED fixture features a five-year warranty