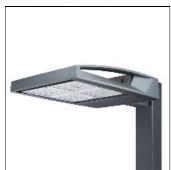

## Product data sheet

GAA GALLEONAIRE LED GAA-AF-07-LED-U-RW-7050-600

**COOPER LIGHTING** 

Choice of 16 high-efficiency, patented AccuLED Optics™, 3,400 - 61,800 lumens, up to 131 lp/W, Standard in 4000K CCT, 70 CRI, optional 2700K, 3000K, 5000K and 6000K, -40°C to 40°C operating range, 120-277V 50/60Hz, 347V 60Hz or 480V 60Hz operation, IP66 rated housing and LED Light Squares, Thermally conductive polymer heatsink for up to 22% weight reduction, Pole, mast-arm or wall-mounted configurations, 3G vibration rated, Five-year warranty

Mounting mode

Pole top mounted

Shape and measurements

Height: 0.39 in Diameter: 6.00 in

Adjustability

Fixed

Electric

System power: 226 W