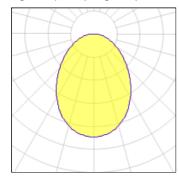

## Light output 1 (integrated)

| Lamp type          | LED     | CCT         | 3000 K |
|--------------------|---------|-------------|--------|
| Nominal lamp power | 10 W    | CRI         | 80     |
| Total flux         | 700 lm  | LOR         | 100%   |
| Luminous efficacy  | 70 lm/W | Total power | 10 W   |