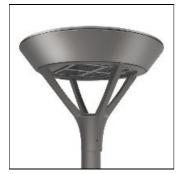

## Product data sheet

PMM MESA PMM-E04-LED-E-U-SLL-8030

Die-cast aluminum housing and door, Lumens packages ranging from 3,000 - 29,000 lumens, Choice of 13 high-efficiency, patented AccuLED Optics™, Base casting slip fits over a standard 3" O.D. tenon, Wall, single and dual-mount configurations available, 10kV/10vkA surge protection standard, LED fixture features a five-year warranty