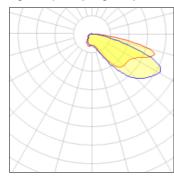

## Light output 1 (integrated)

| Lamp type          | LED     | CCT         | 3000 K |
|--------------------|---------|-------------|--------|
| Nominal lamp power | 97.2 W  | CRI         | 80     |
| Total flux         | 7517 lm | LOR         | 100%   |
| Luminous efficacy  | 77 lm/W | Total power | 97.2 W |