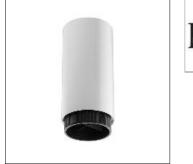

# Product data sheet

TUBULAR BELLS PRO

07.9450/PH LED/8,5W/OUT

FLOS

Ceiling luminaires for direct illumination. Body of the luminaire made of extrusion aluminium. Zoom lens available to regulate the opening grade of luminous beam. Versions 1/2 are available in two different lengths: 100 and 550mm. The LED version and the PRO versions have a crosshead shielded. Available finishes: white (09, 11), satin anodized aluminium (61, AS), anodized black (30, AN).

#### Shape and measurements

Length: 3.94 in Width: 3.94 in Height: 9.98 in