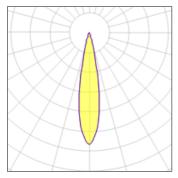

## 1 x I FD

| I X LLD            |         |             |        |
|--------------------|---------|-------------|--------|
| Nominal lamp power | 8.5 W   | LOR         | 35%    |
| Lamp flux          | 580 lm  | Total flux  | 204 lm |
| Luminous efficacy  | 24 lm/W | Total power | 8.5 W  |
| ССТ                | 3000 K  |             |        |
| CRI                | 80      |             |        |
|                    |         |             |        |