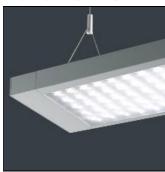

## Product data sheet

LIGHT LINE INTEGRA LED - 31W - SMARTSCAN - 4000K - SMARTSCAN EMERGENCY WLL16158

THORLUX LIGHTING

The Thorlux Light Line Integra is an extension to the extremely successful suspended direct/indirect Thorlux Light Line range. The Integra, designed as an all-in-one lighting and cable trunking solution features one earth shielded cable channel either side of the luminaire allowing on site fitment of wiring for ancillary equipment such as integrated fire detection, public address systems and telecommunications/IT cabling. The infill sections for the Integra range feature optional low power consumption (3.6W) LED spotlights. Applications: schools, offices.

Mounting mode

Pendant

Shape and measurements

Length: 58.62 in Width: 8.62 in Height: 1.57 in

Adjustability

Height adjustable

Electric

System power: 35 W