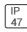

## Product data sheet

LXF/LXT LEXINGTON HID/LED LXF.LXT-PA1-20-830-U-5WQ-CL

COOPER LIGHTING







Aluminum housing, top, and base, Greater than 98% life at 60,000 hours ( $40^{\circ}$ C) (LED), Up to 140 lumens per watt, Lumen packages ranging from 2,000 – 11,000 lumens, Self-aligning pole-top fitter fits 2-3/8" and 3" O.D. tenons, Optional NEMA photocontrol receptacle, Five-year warranty (LED)

## Light output 1 (integrated)



| Lamp type          | LED      | CCT         | 3000 K |
|--------------------|----------|-------------|--------|
| Nominal lamp power | 21 W     | CRI         | 80     |
| Total flux         | 2261 lm  | LOR         | 100%   |
| Luminous efficacy  | 108 lm/W | ULOR        | 2%     |
|                    |          | Total power | 21 W   |

Mounting mode

Pole top mounted

Shape and measurements

Height: 10.00 in Diameter: 14.00 in

Adjustability

Fixed

Elec