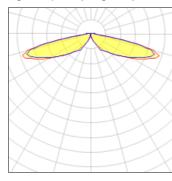

## Light output 1 (integrated)

| Lamp type          | LED      | CCT         | 3000 K |
|--------------------|----------|-------------|--------|
| Nominal lamp power | 21 W     | CRI         | 80     |
| Total flux         | 2261 lm  | LOR         | 100%   |
| Luminous efficacy  | 108 lm/W | ULOR        | 2%     |
|                    |          | Total power | 21 W   |