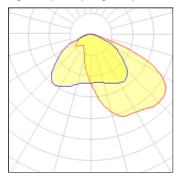

## Light output 1 (integrated)

| Lamp type          | LED      | CCT         | 4032 K |
|--------------------|----------|-------------|--------|
| Nominal lamp power | 81.8 W   | CRI         | 80     |
| Total flux         | 8447 lm  | LOR         | 100%   |
| Luminous efficacy  | 103 lm/W | Total power | 81.8 W |

#### Glare protection

Glare protection: UGR < 19