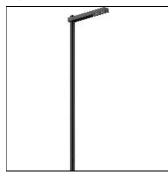

# Product data sheet

LIGHT LINEAR DENVER 1 STREET AND AREA LUMINAIRES DE-20002-T4-W40

LIGMAN

- Lamp LED - CRI Ra > 80 - MacAdam Ellipse 3 SDCM - Colour 3000K and 4000K - Die-cast aluminium housing and extruded aluminium column pre-treated before powder coating ensuring high corrosion resistance - Stainless steel fasteners in grade 316 - Durable silicone rubber gasket - Clear toughened glass - Maximum wind load resistance is 100 km/h - Surge protection 10kV

#### Mounting mode

Standing / Bollard, Pole top mounted

## Shape and measurements

Length: 45.47 in Width: 5.91 in Height: 3.54 in Weight: 25 kg

## Adjustability

Fixed

#### Design

Color of housing: Black, White, Silver gray