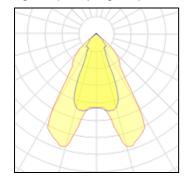

## Light output 1 (integrated)

| Lamp type          | LED     | CCT         | 3000 K |
|--------------------|---------|-------------|--------|
| Nominal lamp power | 29 W    | CRI         | 80     |
| Total flux         | 2350 lm | LOR         | 100%   |
| Luminous efficacy  | 81 lm/W | Total power | 29 W   |