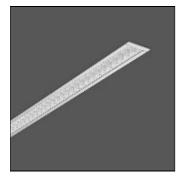

## Product data sheet

LESS IS MORE 27 312177.0045.76

RZB

Series: LESS IS MORE 27 Recessed ceiling and wall luminaire with slim design. Housing: extruded aluminium profile, powder-coated. End cap aluminium powder-coated. High polish aluminium micro grid. Perfect for office areas (UGR < 19) and environments with computer screens in accordance with EN 12464-1. Suitable for recessed ceiling mounting, wall (recessed). External driver with connecting cable. Colour: silver, matt (approx. RAL&#160;9006) Length: 1014&#160;mm Width: 38&#160;mm Height: 2&#160;mm Cut-out length: 1006&#160;mm Cut-out width: 30&#160;mm Recess height: 45-60&#160;mm Lamp: LED Socket: without socket Colour temperature: 3000K Colour rendering index (CRI): 82 System power: 29&#160;W Rated luminous flux: 2350&#160;lm Luminous efficiency: 81&#160;lm/W Control gear: Voltage converter, DALI dim. Protection class: II Type of protection: IP&#160;20