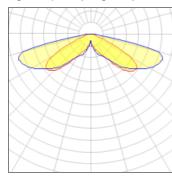

## Light output 1 (integrated)

LED CCT 3000 K Lamp type Nominal lamp power 66 W CRI 80 Total flux 6486 lm LOR 100% Luminous efficacy 98 lm/W 66 W Total power

Mounting mode

Wall mounted

Shape and measurements