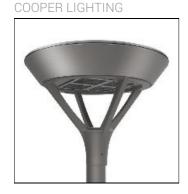

## Product data sheet

MSA MESA LED MSA-SA2A-830-U-RW

Die-cast aluminum housing and door, Lumens packages ranging from 3,000 - 29,000 lumens, Choice of 13 high-efficiency, patented AccuLED Optics™, Base casting slip fits over a standard 3" O.D. tenon, Wall, single and dual-mount configurations available, 10kV/10vkA surge protection standard, LED fixture features a five-year warranty