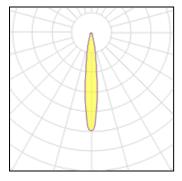

# Light output 1 (integrated)

| Lamp type          | LED     | CCT         | 3000 K |
|--------------------|---------|-------------|--------|
| Nominal lamp power | 100 W   | CRI         | 80     |
| Total flux         | 7500 lm | LOR         | 100%   |
| Luminous efficacy  | 75 lm/W | Total power | 100 W  |