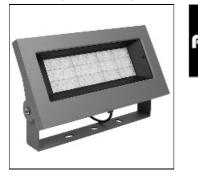

# Product data sheet

WALLWASHER DUBAI 7500 - WW - 14DEG L1330161

PROLED (MBN GMBH)

The PROLED WALLWASHER DUBAI 7500 is ideal for the illumination of surfaces, e.g. buildings, columns or walls in outdoor areas. - dimmable and controllable via DMX 512, DALI, KNX, 1-10 V, CASAMBI, RF by MULTI power supplies or PRO CONTROLLER

#### Mounting mode

Standing / Bollard, Floor mounted

### Shape and measurements

Length: 17.72 in Width: 3.78 in Height: 10.63 in Weight: 6 kg