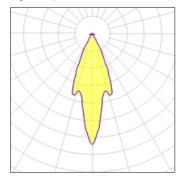

## Light output 1

## 1 x Halogen low voltage lamp without reflector

| Nominal lamp power | 100 W   | Socket      | G5.3    |
|--------------------|---------|-------------|---------|
| Lamp flux          | 1089 lm | LOR         | 100%    |
| Luminous efficacy  | 11 lm/W | Total flux  | 1089 lm |
| CCT                | 3000 K  | Total power | 100 W   |
| CRI                | 99      |             |         |