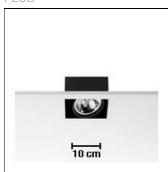

## Product data sheet

COMPASS BOX RECESSED 03.2520/QR-111/100W/45°

FLOS

Desing for very low voltage lamps, discharge, main voltage and flourescent lamps. Pressed steel and matt black, powder-coated recessed housing, extruded aluminium recessed trim frame for use with false ceiling systems.

Mounting mode

Ceiling recessed

Shape and measurements

Length: 7.28 in Width: 7.28 in Height: 6.02 in

Adjustability

Cardanic

Electric

System power: 100 W Appliance Class: III