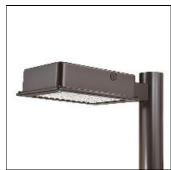

## Product data sheet

RV RIDGEVIEW LED LDRV-RW-F04-E-7060

**COOPER LIGHTING** 

One-piece, die-cast aluminum housing can be pole or wall-mounted, Optical design creates consistent distribution and scalability, Choice of 12 high-efficiency, patented AccuLED Optics™, Standard in 4000K (+/- 275K) CCT and nominal 70 CRI, Suitable for operation in -40°C to 40°C ambient environments, 120-277V 50/60Hz, 347V 60Hz or 480V 60Hz operation, Proprietary circuit module withstands 10kV of transient line surge, Optional battery pack and bi-level switching, Five-year warranty

Mounting mode

Pole top mounted

Shape and measurements

Length: 2.04 in Width: 12.00 in Height: 0.39 in

Adjustability

Fixed

Electric

System power: 102.2 W