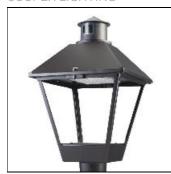

## Product data sheet

LXF/LXT LEXINGTON HID/LED LXF.LXT-PA1-100-722-U-T4W-A

COOPER LIGHTING

Aluminum housing, top, and base, Greater than 98% life at 60,000 hours ( $40^{\circ}$ C) (LED), Up to 140 lumens per watt, Lumen packages ranging from 2,000 – 11,000 lumens, Self-aligning pole-top fitter fits 2-3/8" and 3" O.D. tenons, Optional NEMA photocontrol receptacle, Five-year warranty (LED)

Mounting mode

Pole top mounted

Shape and measurements

Height: 10.00 in Diameter: 14.00 in

Adjustability

Fixed

Electric

System power: 96 W