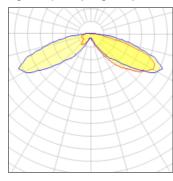

## Light output 1 (integrated)

| Lamp type          | LED     | CCT         | 2200 K |
|--------------------|---------|-------------|--------|
| Nominal lamp power | 96 W    | CRI         | 70     |
| Total flux         | 6974 lm | LOR         | 100%   |
| Luminous efficacy  | 73 lm/W | ULOR        | 4%     |
|                    |         | Total power | 96 W   |