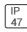

## Product data sheet

LXF/LXT LEXINGTON HID/LED LXF.LXT-PA1-100-722-U-T4W-A

COOPER LIGHTING







Aluminum housing, top, and base, Greater than 98% life at 60,000 hours ( $40^{\circ}$ C) (LED), Up to 140 lumens per watt, Lumen packages ranging from 2,000 – 11,000 lumens, Self-aligning pole-top fitter fits 2-3/8" and 3" O.D. tenons, Optional NEMA photocontrol receptacle, Five-year warranty (LED)

## Light output 1 (integrated)



| Lamp type          | LED     | CCT         | 2200 K |
|--------------------|---------|-------------|--------|
| Nominal lamp power | 96 W    | CRI         | 70     |
| Total flux         | 6974 lm | LOR         | 100%   |
| Luminous efficacy  | 73 lm/W | ULOR        | 4%     |
|                    |         | Total power | 96 W   |

Mounting mode

Pole top mounted

Shape and measurements

Height: 10.00 in Diameter: 14.00 in

Adjustability

Fixed

Electric