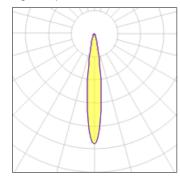

LOR Total flux 5068 lm Total power

86%

55 W

Mounting mode

Standing / Bollard

Shape and measurements

Height: 3.15 in Diameter: 7.09 in Electric

System power: 55 W Appliance Class: I