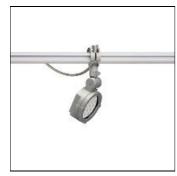

## Product data sheet

FLC141 [EE] IP66:LED-24/48W/3K (700MA) 146-7094

WE-EF

IP66, Class I. IK07. Marine-grade die-cast aluminium alloy. 5CE superior corrosion protection including PCS hardware. Silicone rubber gaskets. Safety glass lens. PMMA-LED lens array. Including terminal box, for mounting on D= 48-60 mm pipes or space frames.