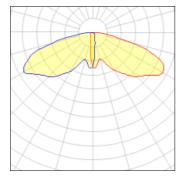

## Light output 1 (integrated)

| Lamp type          | LED     | CCT         | 2200 K |
|--------------------|---------|-------------|--------|
| Nominal lamp power | 34 W    | CRI         | 70     |
| Total flux         | 3153 lm | LOR         | 100%   |
| Luminous efficacy  | 93 lm/W | Total power | 34 W   |