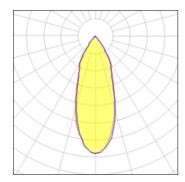

## Product data sheet

SMART CAKE 115 LED GE 2700K FLOOD GOLD 12741346

MODULAR

Smart lighting family Smart Cake, Smart Lotis and Smart Kup form a new generation of spotlights which combine technical ingenuity with timeless design. This family's styling is based on our most popular designs. In concrete terms, the fittings consist of a module which can be combined with one of three trims to suit your requirements. The new spotlights can be combined with Smart Mask or Smart surface box to form the perfect solution for any interior. What you get is a LED module with a different finish. The light flows over the edges of the Smart Cake like its bigger sister.