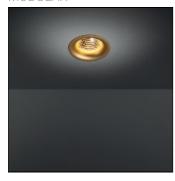

## Product data sheet

SMART CAKE 115 LED GE 2700K FLOOD GOLD 12741346

MODULAR

Smart lighting family Smart Cake, Smart Lotis and Smart Kup form a new generation of spotlights which combine technical ingenuity with timeless design. This family's styling is based on our most popular designs. In concrete terms, the fittings consist of a module which can be combined with one of three trims to suit your requirements. The new spotlights can be combined with Smart Mask or Smart surface box to form the perfect solution for any interior. What you get is a LED module with a different finish. The light flows over the edges of the Smart Cake like its bigger sister.

## Mounting mode

Ceiling recessed

Shape and measurements

Height: 0.20 in Diameter: 4.53 in

Adjustability

Fixed

Electric

System power: 11-23.6 W Appliance Class: II