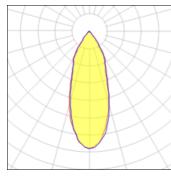

## Product data sheet

SMART CAKE 115 LED GE 2700K FLOOD GOLD 12741346

MODULAR

Smart lighting family Smart Cake, Smart Lotis and Smart Kup form a new generation of spotlights which combine technical ingenuity with timeless design. This family's styling is based on our most popular designs. In concrete terms, the fittings consist of a module which can be combined with one of three trims to suit your requirements. The new spotlights can be combined with Smart Mask or Smart surface box to form the perfect solution for any interior. What you get is a LED module with a different finish. The light flows over the edges of the Smart Cake like its bigger sister.