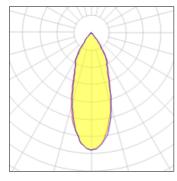

## Light output 1

| 1 x LED            |         |
|--------------------|---------|
| Nominal lamp power | 23.6 W  |
| Lamp flux          | 1943 lm |
| Luminous efficacy  | 72 lm/W |
| CCT                | 2700 K  |
| CRI                | 90      |

| LOR         | 87%     |
|-------------|---------|
| Total flux  | 1698 lm |
| Total power | 23.6 W  |
|             |         |
|             |         |

| 1 x LED            |         |   |
|--------------------|---------|---|
| Nominal lamp power | 11 W    | L |
| Lamp flux          | 1065 lm | ٦ |
| Luminous efficacy  | 85 lm/W | ٦ |
| CCT                | 2700 K  |   |
| CRI                | 90      |   |

| LOR         | 87%    |
|-------------|--------|
| Total flux  | 931 lm |
| Total power | 11 W   |
|             |        |

| 1 x LED            |         |             |         |
|--------------------|---------|-------------|---------|
| Nominal lamp power | 16.25 W | LOR         | 87%     |
| Lamp flux          | 1461 lm | Total flux  | 1277 lm |
| Luminous efficacy  | 79 lm/W | Total power | 16.25 W |
| CCT                | 2700 K  |             |         |
| CRI                | 90      |             |         |