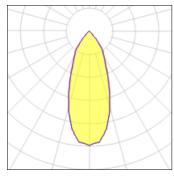

LOR 87%
Total flux 546 lm
Total power 6.2 W

| 1 x LED            |         |             |  |
|--------------------|---------|-------------|--|
| Nominal lamp power | 9.2 W   | LOR         |  |
| Lamp flux          | 792 lm  | Total flux  |  |
| Luminous efficacy  | 75 lm/W | Total power |  |
| CCT                | 4000 K  |             |  |
| CRI                | 90      |             |  |

Mounting mode

Ceiling recessed

Electric

System power: 6.2-13.4 W Appliance Class: II 87% 686 lm 9.2 W