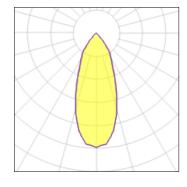

#### Light output 1

| 1 x LED            |         |
|--------------------|---------|
| Nominal lamp power | 13.4 W  |
| Lamp flux          | 1018 lm |
| Luminous efficacy  | 66 lm/W |
| CCT                | 4000 K  |
| CRI                | 90      |
|                    |         |

LOR 87%
Total flux 882 lm
Total power 13.4 W

| I X LED            |         |
|--------------------|---------|
| Nominal lamp power | 6.2 W   |
| Lamp flux          | 630 lm  |
| Luminous efficacy  | 88 lm/W |
| CCT                | 4000 K  |
| CRI                | 90      |