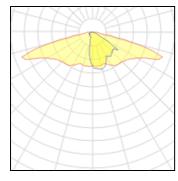

# Product data sheet

RFL540-SE [S70] IP66:LED-48/96W/3K 111-0218

WE-EF







IP66, Class I. IK07. Marine-grade, die-cast aluminium alloy. 5CE superior corrosion protection including PCS hardware. Silicone CCG® Controlled Compression Gasket. Non-reflecting safety glass lens, hinged with safety switch. Integral EC electronic converter in thermally separated compartment. CAD-optimised optics for superior illumination and glare control. OLC® One LED Concept. Factory installed LED circuit board. The luminaire is factory-sealed and does not need to be opened during installation.

### Light output 1



#### 48 x LED

| Nominal lamp power | 2 W      |
|--------------------|----------|
| Lamp flux          | 290 lm   |
| Luminous efficacy  | 113 lm/W |
| CCT                | 3000 K   |
| CRI                | 80       |

LOR 86%
Total flux 11933 lm
Total power 105.5 W

## Mounting mode

Pole integrated

# Shape and measurements

Height: 3.19 in Diameter: 22.44 in Weight: 15 kg

#### Electric

System power: 105.5 W Appliance Class: I

## Protection

IP: 66 IK: 07