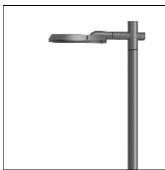

## Mounting mode

Pole integrated

# Shape and measurements

Height: 3.19 in Diameter: 22.44 in Weight: 15 kg