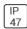

## Product data sheet

LDRT8B LED 8" ROUND RECESSED RETROFIT DOWNLIGHT LD8B10D010 ER8B10950 8LBW0GPH

COOPER LIGHTING







Retrofit, remodel, install from below, downlight or wall wash, Excellent light control and low aperture brightness, Available for shallow or standard plenums; ENERGY STAR® qualified, Spun aluminum reflectors in a variety of finishes, 6 color temperatures: 2400K, 2700K, 3000K, 3500K, 4000K and 5000K CCT, CRI: 80, 90 or 97; D2W™ option from 3000K to 1850K, W2N Tunable White 2700K-6500K or 2000K-5000K, Lumens: 1,000-20,000; 0-10V dimming down to 1%, WaveLinx and DLVP connected lighting systems compatibility, 5-year warranty

## Light output 1 (integrated)



| Lamp type          | LED     | CCT         | 5000 K |
|--------------------|---------|-------------|--------|
| Nominal lamp power | 10.2 W  | CRI         | 90     |
| Total flux         | 938 lm  | LOR         | 100%   |
| Luminous e