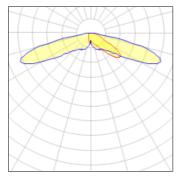

## Light output 1 (integrated)

| Lamp type          | LED      | CCT         | 2700 K |
|--------------------|----------|-------------|--------|
| Nominal lamp power | 66 W     | CRI         | 70     |
| Total flux         | 6603 lm  | LOR         | 100%   |
| Luminous efficacy  | 100 lm/W | Total power | 66 W   |