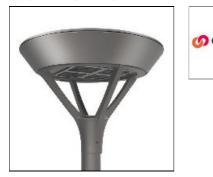

# PMM MESA PMM-SA2A-727-U-SL2 COOPER LIGHTING

Die-cast aluminum housing and door, Lumens packages ranging from 3,000 - 29,000 lumens, Choice of 13 high-efficiency, patented AccuLED Optics™, Base casting slip fits over a standard 3" O.D. tenon, Wall, single and dual-mount configurations available, 10kV/10vkA surge protection standard, LED fixture features a five-year warranty