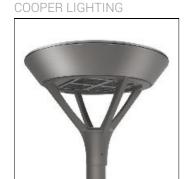

## Product data sheet

MSA MESA LED MSA-SA4D-830-U-T4FT-HSS

Die-cast aluminum housing and door, Lumens packages ranging from 3,000 - 29,000 lumens, Choice of 13 high-efficiency, patented AccuLED Optics™, Base casting slip fits over a standard 3" O.D. tenon, Wall, single and dual-mount configurations available, 10kV/10vkA surge protection standard, LED fixture features a five-year warranty

Mounting mode

Wall mounted

Shape and measurements

Height: 0.39 in Diameter: 6.00 in

Adjustability

Fixed

Electric

System power: 259 W