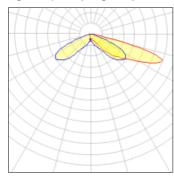

## Light output 1 (integrated)

| Lamp type          | LED      | CCT         | 3000 K |
|--------------------|----------|-------------|--------|
| Nominal lamp power | 259 W    | CRI         | 80     |
| Total flux         | 15655 lm | LOR         | 100%   |
| Luminous efficacy  | 60 lm/W  | Total power | 259 W  |